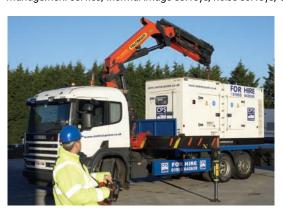

#### **DELIVERY**

Central Power Services has its own fleet of vehicles, including specialist rear mounted hiab vehicles, thereby assisting us to maintain full control of all deliveries and off-loading, and thus minimising any delays.