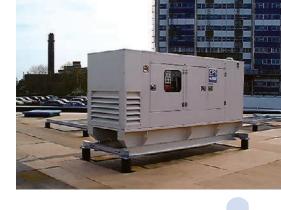

#### **MECHANICAL INSTALLATION**

Once the equipment is in position, our mechanical installation engineers will install fuel systems, exhaust systems and noise attenuation systems under the supervision of our in house project management team, to meet the customers' requirements and satisfaction.