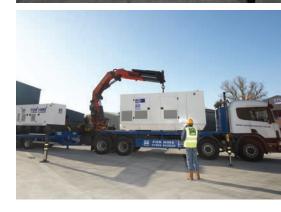

#### TRANSPORT HIRE

Have you ever hired a lorry crane, only to find that it does not quite have the reach you require, or the lifting capacity promised? Look no further.

Significant investment has been made with regard to the provision of specialist Heavy Goods transport vehicles for in house and for contract hire. The vehicles have been especially designed with on board cranes and have the following criteria:

- 11.5 metres reach (capable of 4.5 tonnes at this reach)
- 56 tonne metre crane
- 20ft ISO twist locks
- Remote controlled crane operation that enables the operator to stand next to the load at all times.
- Vehicle Satellite Tracking