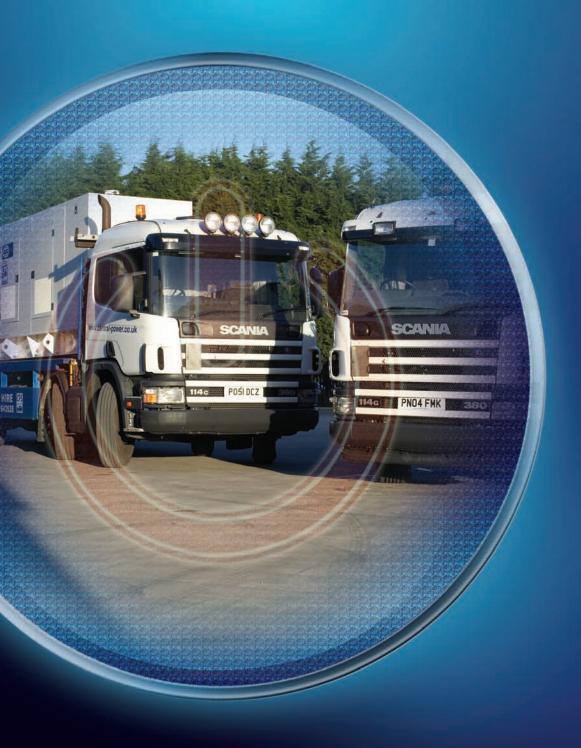

#### TRANSPORT HIRE

Have you ever hired a lorry crane, only to find that it does not quite have the reach you require, or the lifting capacity promised? Look no further.

Significant investment has been made with regard to the provision of specialist Heavy Goods transport vehicles for in house and for contract hire. The vehicles have been especially designed with on board cranes and have the following criteria:

- 11.5 metres reach (capable of 4.5 tonnes at this reach)
- 56 tonne metre crane
- 20ft ISO twist locks
- Remote controlled crane operation that enables the operator to stand next to the load at all times.
- Vehicle Satellite Tracking