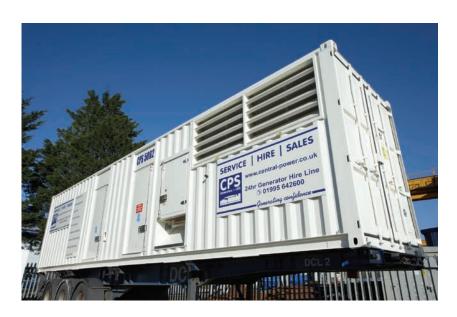

#### **GENERATOR REFUELLING SERVICE**

Central Power Services offer a 24/7 refuelling service to all customers. Whilst many of the national fuel operators can offer fuel delivery services you will find that they do not wish to deliver amounts of less than 1000 litres, and even if the volume meets their minimum delivery requirements, the lead time for fuel deliveries can be several days. Obviously this is not suitable if your equipment is called upon to run and requires immediate fuel deliveries. Please call our service department to discuss all your fuel delivery requirements